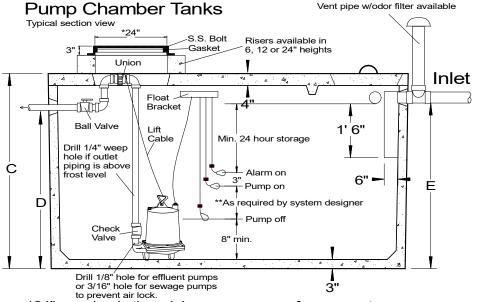

\*24" opening is the minimum necessary for access to a single pump. 30" opening for two pumps. Aluminum hatch doors are also available.

\*\*7" minimum elevation change is recommended when using float switches. For smaller doses, a pressure bell systemis better (CSI Controls RK series).

| Model    | Α      | В      | С   | D     | E   | Gallons<br>per inch LL |
|----------|--------|--------|-----|-------|-----|------------------------|
| GT-750   | 8'-6"  | 4'-10" | 56" | 44"   | 47" | 21.6                   |
| *GT-1000 | 8'-6"  | 4'-10" | 65" | 50.5" | 55" | 21.6                   |
| *GT-1250 | 10'    | 5'     | 65" | 50.5" | 55" | 26.7                   |
| PC-1500  | 10'-6" | 5'-8"  | 65" | 52"   | 55" | 32.3                   |
| PC-2000  | 12'    | 6'-6"  | 67" | 53"   | 56" | 43.1                   |
| PC-2500  | 12'    | 6'-6"  | 82" | 68"   | 71" | 43.1                   |
| PC-3000  | 12'    | 6'-6"  | 93" | 79"   | 82" | 43.1                   |

\*Indicates stock size